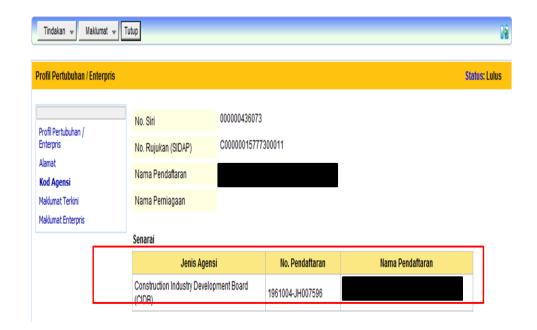

## **AGENCY INFORMATION MODULE (cont.)**

#### Profil Pertubuhan / Enterpris

Status: Lulus

| Profil Pertubuhan /<br>Enterpris<br>Alamat<br><b>Kod Agensi</b><br>Maklumat Terkini |                     | No. Siri                                 | 00000433723 |                 |                  |  |  |  |
|-------------------------------------------------------------------------------------|---------------------|------------------------------------------|-------------|-----------------|------------------|--|--|--|
|                                                                                     | No. Rujukan (SIDAP) | C0000008                                 | 440820011   |                 |                  |  |  |  |
|                                                                                     | Nama Pendaftaran    |                                          |             |                 |                  |  |  |  |
|                                                                                     |                     | Nama Perniagaan                          | n           |                 |                  |  |  |  |
| Maklumat Enterpris                                                                  |                     | Senarai                                  |             |                 |                  |  |  |  |
|                                                                                     |                     | Senarai                                  |             |                 |                  |  |  |  |
|                                                                                     |                     | Jenis Agen                               | si          | No. Pendaftaran | Nama Pendaftaran |  |  |  |
|                                                                                     |                     | Kumpulan Wang Simpanan<br>Pekerja (KWSP) |             |                 |                  |  |  |  |