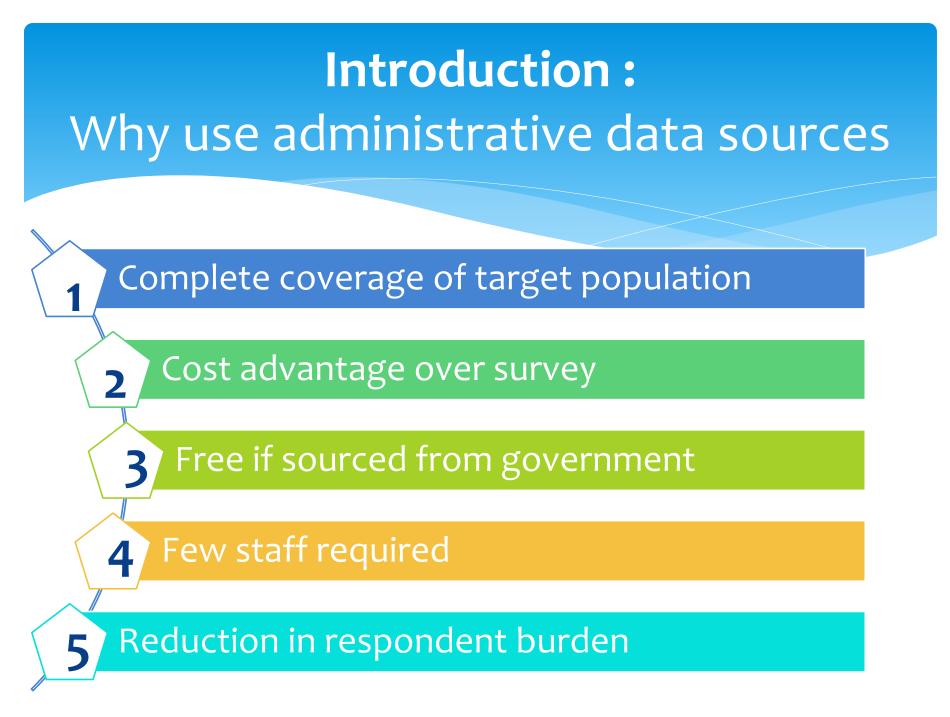

### Introduction : Common understanding of administrative data

#### Various definitions of administrative data:

A more narrower definition:

 Data collected by government for the purpose of administering taxes, public pension funds and other regulations

A more broader definition:

 Administrative sources are sources containing information that is not primarily collected for statistical purposes