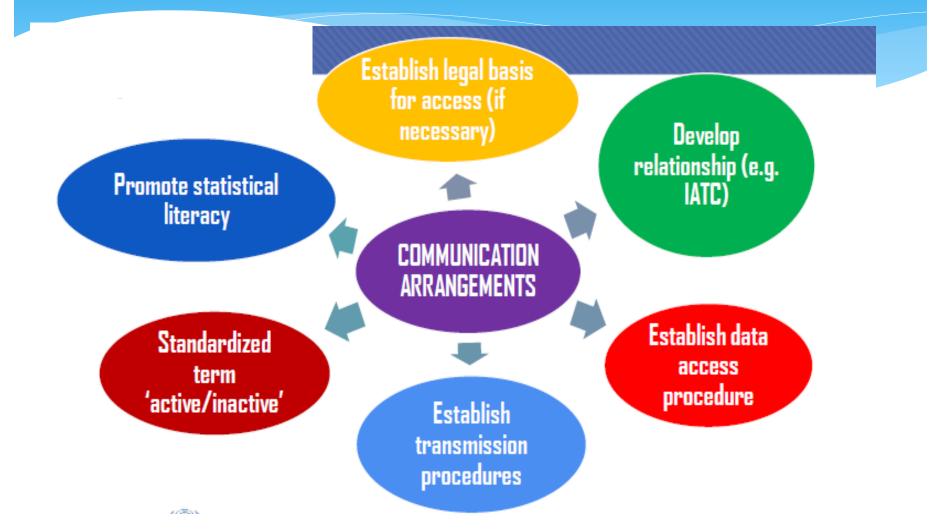

#### ENHANCING THE USE OF ADMINISTRATIVE DATA SOURCES

Enhance the cooperative arrangement between statistics office and administrative agencies.

Overcome barriers in term of quality with respect to coverage, timeliness, frequency, validity, reliability, consistency, legal and confidentiality constraint

Initiate to seek new sources. In Malaysia engagement with agencies involved in MyCoID.

Create awareness and smart partnership among agencies through MoU, conferences, meeting etc.

Create validation rule to ensure the quality of data from agencies.