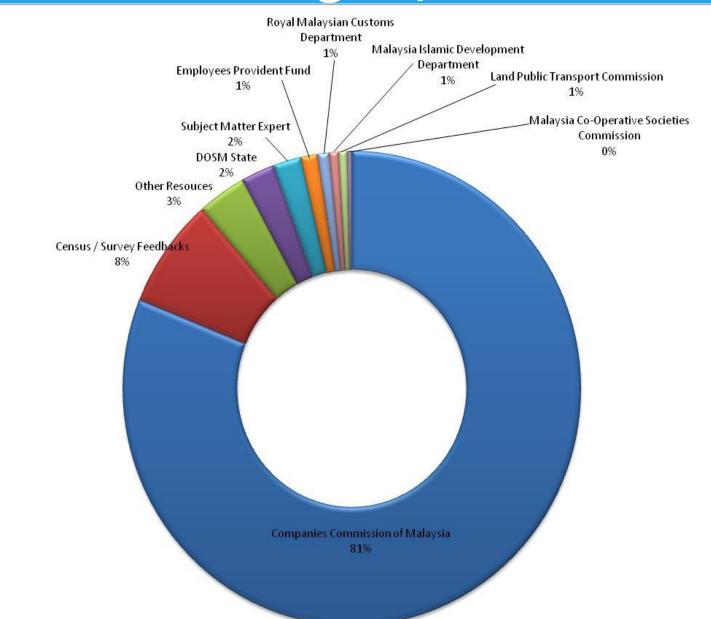

rvey Feedbacks

**Operational Information Control System** 

Quality Improvement Survey

Industries which are not covered in any censuses/surveys

# **SOURCES**

#### **Administrative Sources**

- Central agency (> 60 agencies) such as Companies Commisssion of Malaysia (CCM), Employees Provident Funds (EPF) etc.
- Non-central source is controlled at the states level such as local authorities/councils.
- One major factor that facilitates the statistical use of administrative data records is the application of unified identification systems across different sources.

## Main Sources



The main activity of SSM is to serve as an agency to Incorporate companies and Registers business as well as To provide company and Business information to the public





## **MSBR : Percentage by sources**



## **COOPERATION WITH AGENCIES**

DOSM MoU with CCM and EFF since 2019

9

- Data were received annually
- Meeting at least once a year



### **ENGGAGEMENT WITH AGENCIES**



#### ENHANCING THE USE OF ADMINISTRATIVE DATA SOURCES

Enhance the cooperative arrangement between statistics office and administrative agencies.

Overcome barriers in term of quality with respect to coverage, timeliness, frequency, validity, reliability, consistency, legal and confidentiality constraint

Initiate to seek new sources. In Malaysia engagement with agencies involved in MyCoID.

Create awareness and smart partnership among agencies through MoU, conferences, meeting etc.

Create validation rule to ensure the quality of data from agencies.

### **NEWSS: AGENCY INFORMATION MODULE**

|