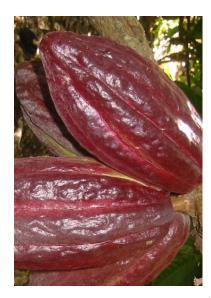

#### Сосоа

| Total area of cocoa tree sub-holdings (ha)                 | 22,153 |
|------------------------------------------------------------|--------|
| Total number of households with cocoa tree sub-holdings    | 8,484  |
| Average area of cocoa tree sub-holdings (ha)               | 2.6    |
| Total number of parcels                                    | 11,300 |
| Average area per parcel (ha)                               | 2      |
| Total cocoa trees currently in the sub-<br>holdings ('000) | 3,042  |
| Percentage of cocoa trees according to age:                |        |
| Less than 3 years                                          | 3      |
| 3 – 19years                                                | 42     |
| 20 – 49 years                                              | 51     |
| 50 years and over                                          | 4      |
| Average number of cocoa trees per sub-<br>holding          | 359    |
| Average number of trees per parcel                         | 269    |
| Average number of cocoa trees per hectare                  | 137    |

| Average number of trees per parcel                                      | 269    |
|-------------------------------------------------------------------------|--------|
| Average number of cocoa trees per hectare                               | 137    |
| Percentage of sub-holdings selling cocoa<br>beans of which:             |        |
| green and wet                                                           | 54     |
| dried                                                                   | 11     |
| Percentage of households that sold cocoa<br>beans in the last 12 months | 60     |
| Total value of cocoa beans in the last sale ('000 vatu)                 | 58,949 |
|                                                                         |        |