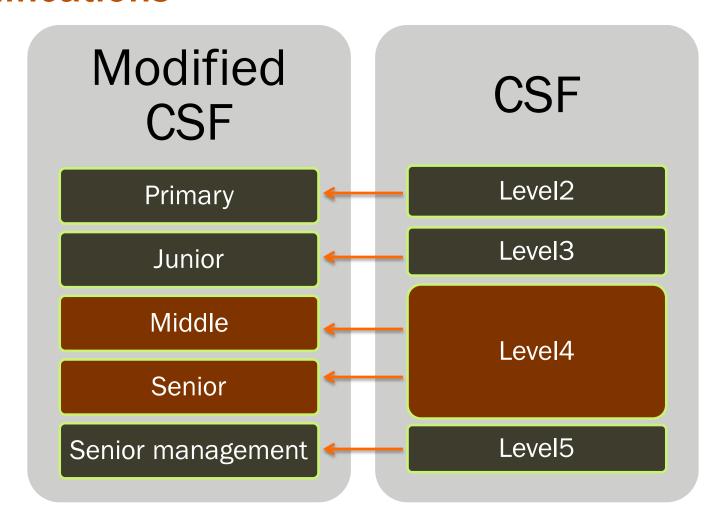

## **SIAP** applied **CSF** in...

Specifying required qualifications

Selecting relevant candidates

Training Needs Assessment (Modified)

### **Modifications**