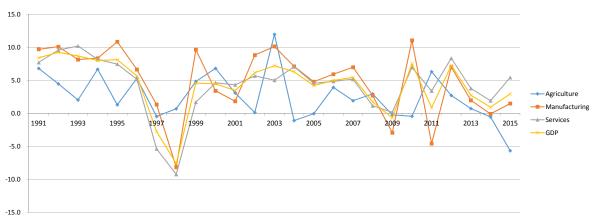

## Outline of presentation

Service Sectors in Thailand

Short Term Indicator

Quarterly Gross Domestic Product (QGDP)

The Way Forward