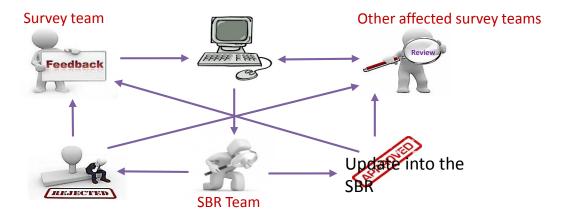

#### **Changes in Industry Population**

- Based on the principal activity of an economic unit
- Singapore Standard Industrial Classification (SSIC)

- Main Source: ACRA (enterprise level)
  Secondary source: DOS' business surveys, feedback
  from other RSUs
- SSIC Feedback Function

## **Challenges**

Classification of multi-activity firms

Updating the activity and status codes of small or non-employing enterprises

Timeliness of administrative data sources