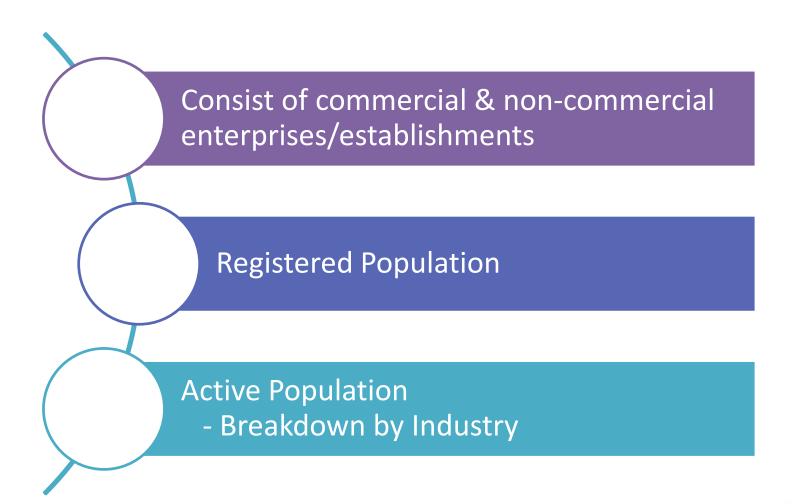

### **Population**

### **Changes in Registered Population**

Source: ACRA

 Firms are required to update any changes with ACRA (including status)

 SBR receive updates from ACRA and the other registration authorities on a weekly basis

#### **Changes in Active Population**

Firms registered, but may not commence immediately

- Incorporate use of administrative data to provide indication on whether firms have commenced operations
- Subset of the registered population

#### **Changes in Industry Population**

- Based on the principal activity of an economic unit
- Singapore Standard Industrial Classification (SSIC)

- Main Source: ACRA (enterprise level)
  Secondary source: DOS' business surveys, feedback
  from other RSUs
- SSIC Feedback Function