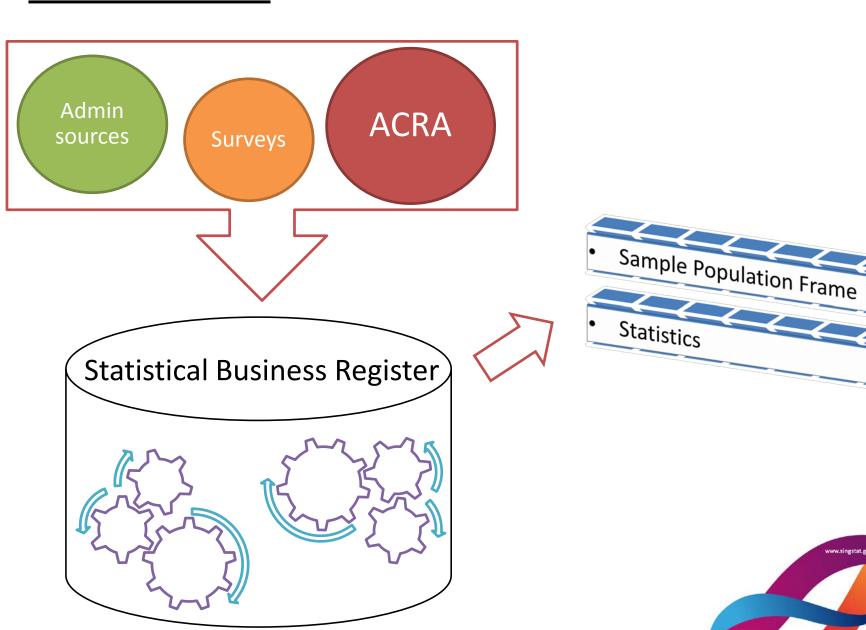

#### **Administrative Data**

• Registration records

Financial Statements (in XBRL)

Weekly

 Tax records (e.g. Corporate tax, income tax, GST)

Quarterly

Employment records

Quarterly

#### **DOS Business Surveys**

### **Population**