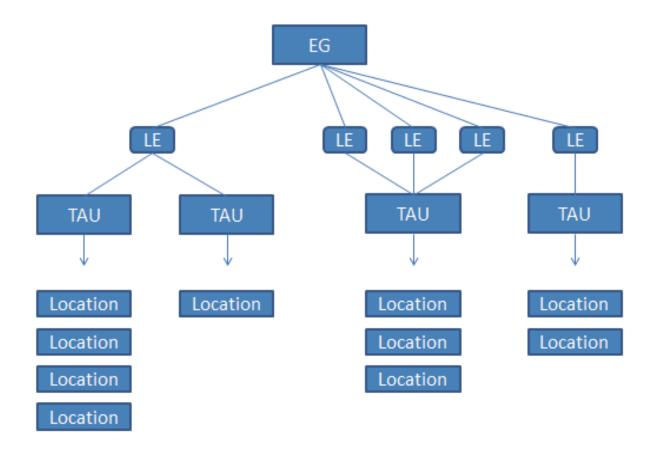

### ABS Business Register

- Key features
  - Two populations
    - Profiled Population
    - Non-profiled Population
  - Conceptual framework is underpinned by an Economic Units Model

#### **Economic Units Model**