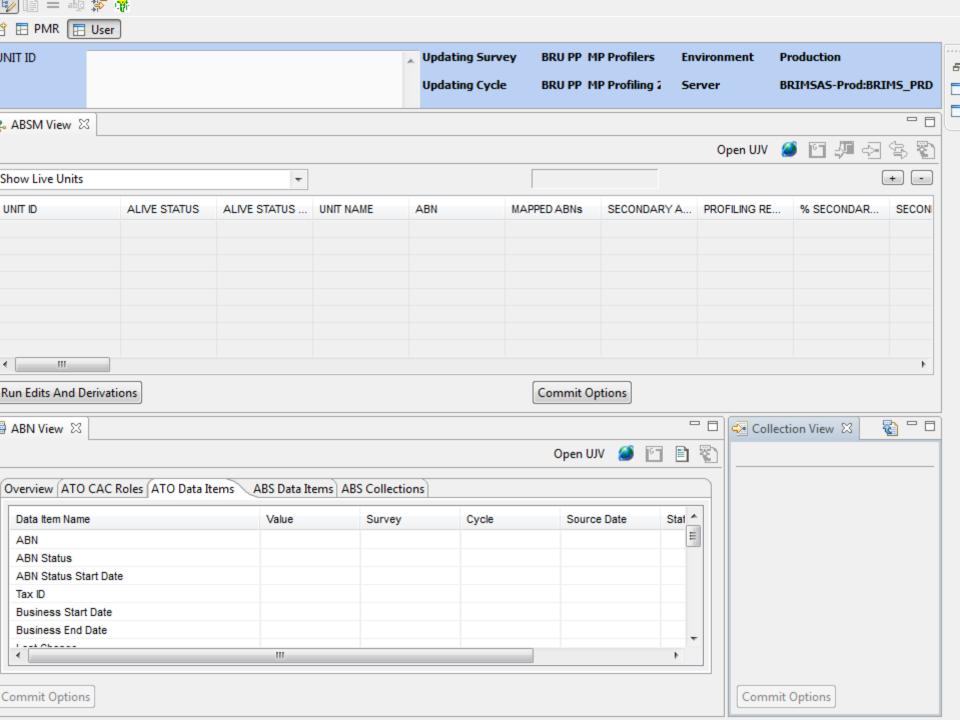

# ABS Business Register System

- System called BRIMS
- Broad functionality
  - Unit names; contact details
  - Industry, institutional sector, private / public
  - Employment, income, wages
  - Tax roles, date of last update
  - Unincorporated joint venture details
  - Structure charts
  - Population maintenance report
  - Survey specific information collection objects

|                                                                                                                                                      |                                 |          | Highlight Changes                            |
|------------------------------------------------------------------------------------------------------------------------------------------------------|---------------------------------|----------|----------------------------------------------|
| MU ID                                                                                                                                                |                                 | Previous | Current                                      |
| MU00033600                                                                                                                                           | MU ID:                          |          |                                              |
|                                                                                                                                                      | Business Unit Name:             |          |                                              |
|                                                                                                                                                      | Business Unit Contact:          |          |                                              |
|                                                                                                                                                      | Mail Address:                   |          |                                              |
|                                                                                                                                                      | Position:                       |          | E                                            |
|                                                                                                                                                      | ANZSIC06 Default:               |          |                                              |
|                                                                                                                                                      | ANZSIC06 Direct:                |          |                                              |
|                                                                                                                                                      | ANZSIC06 Comment:               | _        | _                                            |
|                                                                                                                                                      |                                 |          |                                              |
|                                                                                                                                                      |                                 | +        | <b>-</b>                                     |
|                                                                                                                                                      | Main Business Activity:         |          |                                              |
|                                                                                                                                                      | Secondary Activity ANZSIC06:    |          |                                              |
|                                                                                                                                                      | % Secondary Activity:           |          |                                              |
|                                                                                                                                                      | Secondary Activity Description: |          |                                              |
|                                                                                                                                                      | MU State Of Ops:                |          |                                              |
|                                                                                                                                                      | Employment Total:               |          |                                              |
|                                                                                                                                                      | Employment Comments:            | _        |                                              |
| Group Details EG Payroll Inform TAU Payroll Infor EN Details TAU Details ABN MU Mappings Accounting and Co Takeovers Births And Deaths ABN Movements |                                 |          | Takeovers Births And Deaths ABN Movements "1 |