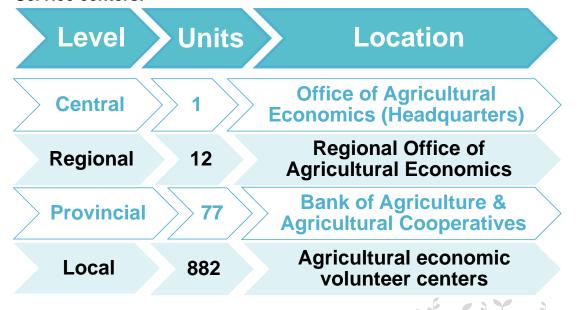

# 2.2 How to access

Counter services & call center

**Publications** 

Channels

**Digital** services

(website, e-mail, Facebook & kiosk)

**Volunteers** 

# 2.2 How to access (cont.)

Service centers: