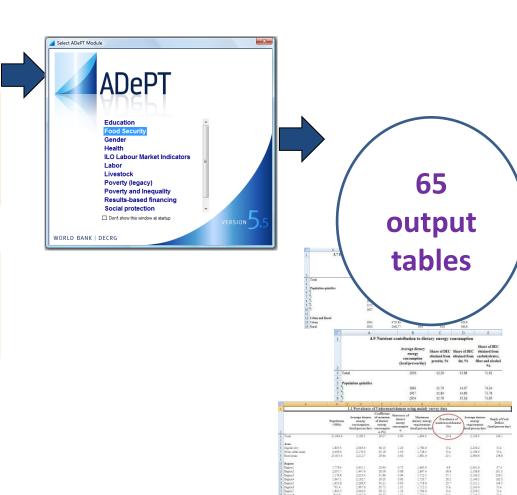

## **ADePT – Food Security Module**

Monitoring Food Security through National Household Surveys

#### Introduction

- If the food consumption module inserted into a National Household Survey is properly designed, data can be used to derive a variety of food security and nutrition indicators
- ADePT Food Security Module (ADePT-FSM) is a free software developed by FAO in collaboration with the World Bank to support countries in processing food consumption data from National Household Surveys and generating food security indicators.
- ADePT-FSM provides food security statistics at national and subnational level
- <a href="http://www.fao.org/economic/ess/ess-fs/fs-methods/adept-fsn/en">http://www.fao.org/economic/ess/ess-fs/fs-methods/adept-fsn/en</a>