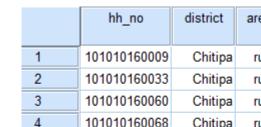

#### **Household File**

This file contains **characteristics** of the **household** (area of residence, household size, income, share of dependents, etc.) and of the **head of household** (sex, age, education, etc.)

|    | hh_no        | district | area  | hh_size | hhsizec   | thh_inc | sex_head | age_head      | marital_head |
|----|--------------|----------|-------|---------|-----------|---------|----------|---------------|--------------|
| 1  | 101010160009 | Chitipa  | rural | 6       | 6 to 8    | 440.23  | Female   | hh head 26 ye | Married      |
| 2  | 101010160033 | Chitipa  | rural | 4       | 3 to 5    | 383.05  | Male     | hh head more  | Married      |
| 3  | 101010160060 | Chitipa  | rural | 10      | 9 or more | 772.29  | Male     | hh head more  | Married      |
| 4  | 101010160068 | Chitipa  | rural | 9       | 9 or more | 577.85  | Male     | hh head 26 ye | Married      |
| 5  | 101010160069 | Chitipa  | rural | 1       | 1 to 2    | 437.90  | Male     | hh head 26 ye | Separated    |
| 6  | 101010160070 | Chitipa  | rural | 11      | 9 or more | 1143.65 | Male     | hh head 41 ye | Married      |
| 7  | 101010160074 | Chitipa  | rural | 10      | 9 or more | 519.59  | Male     | hh head 41 ye | Married      |
| 8  | 101010160086 | Chitipa  | rural | 11      | 9 or more | 1345.49 | Male     | hh head 41 ye | Married      |
| 9  | 101010160096 | Chitipa  | rural | 7       | 6 to 8    | 1196.86 | Male     | hh head 26 ye | Married      |
| 10 | 101010160143 | Chitipa  | rural | 6       | 6 to 8    | 353.20  | Male     | hh head 26 ye | Married      |