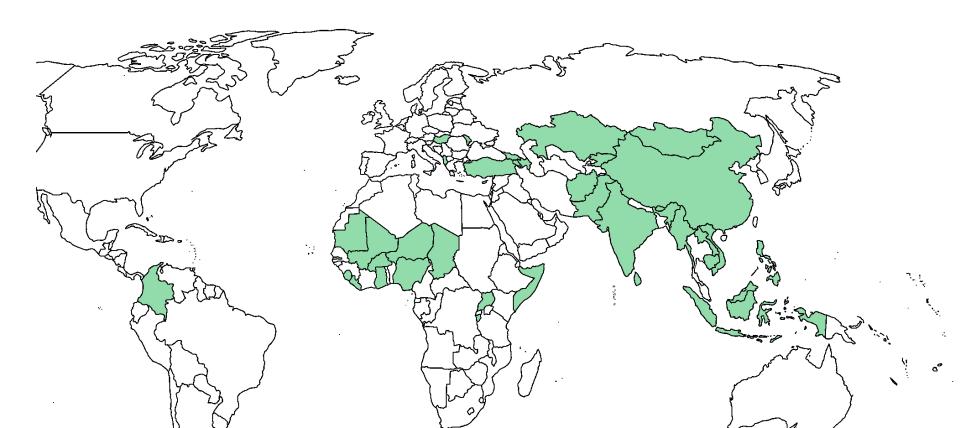

- About 40 countries trained on ADePT-FSM
- Many of them used the food security statistics