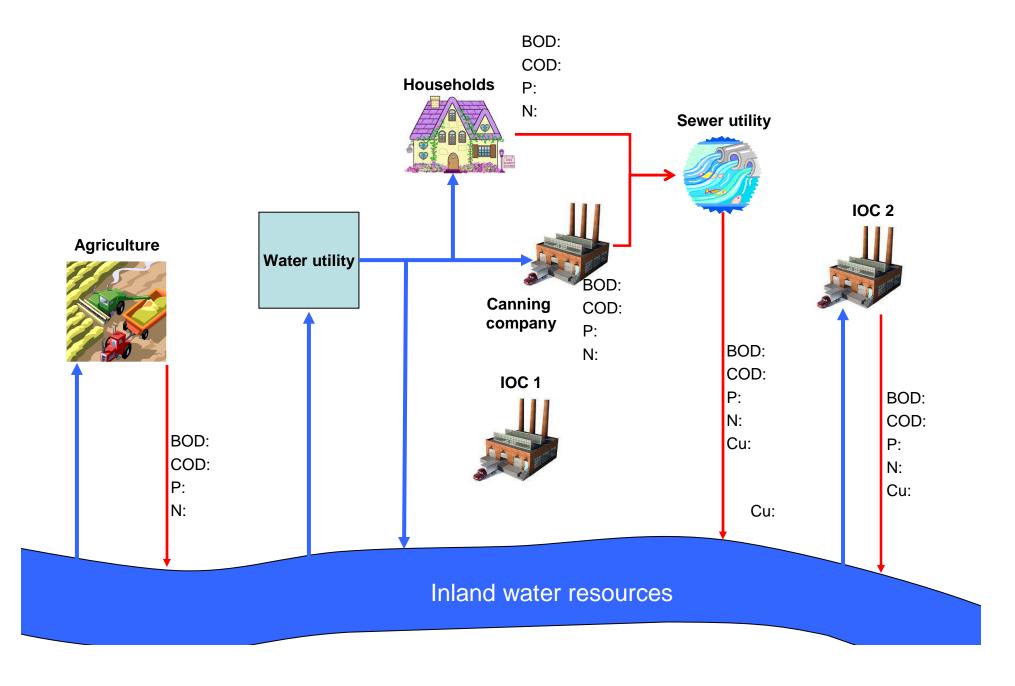

| Additions to stock                        |                        |
| Returns                                   |                        |
| Precipitation                             |                        |
| Inflows from other inland water resources |                        |
| Reductions in stock                       |                        |
| Abstractions                              |                        |
| Evaporation/ Evapotranspiration           |                        |
| Ouflows to other inland water resources   |                        |
| Outflows to the sea                       |                        |
| Closing stock of water resources          |                        |

# Kangaré Water – EMISSION ACCOUNTS, TRAINING EXAMPLE (Flows of emissions in ton/year)



#### KANGARE-WATER. EMISSION ACCOUNTS

#### Physical supply table for gross releases of substances to water

| SUPPLY (LEAVING)                 | Agriculture | Water<br>utility | Sewer<br>utility | Canning<br>Company | IOC 2 | Administration | Households | Flows from<br>the<br>environment | Total supply |
|----------------------------------|-------------|------------------|------------------|--------------------|-------|----------------|------------|----------------------------------|--------------|
| Emissions to the environment     |             |                  |                  |                    |       |                |            |                                  |              |
| BOD                              |             |                  |                  |