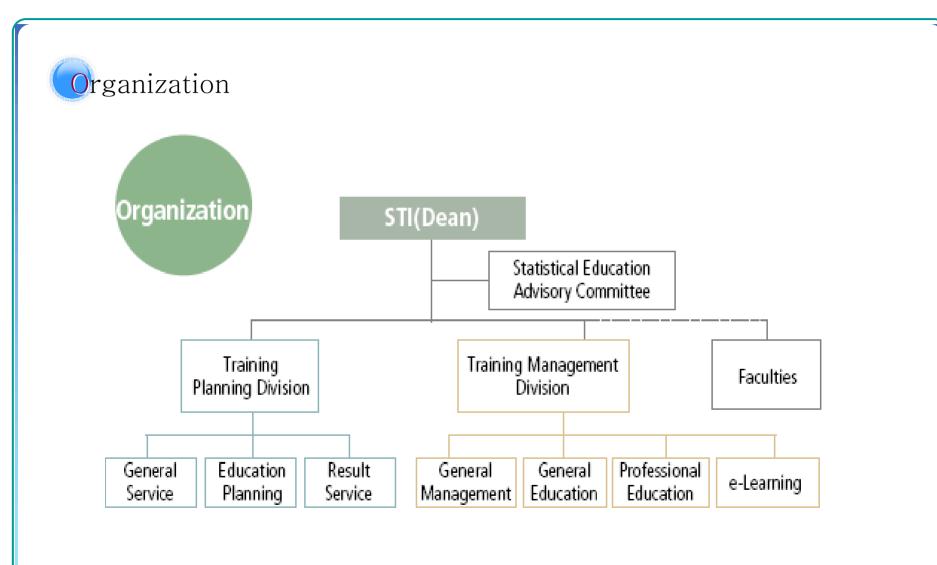

- 2005 : Reorganized into **STI (Statistical Training Institute)** under KNSO (Korea National Statistical Office)
- 2007 : Establishment of e-Learning Center

- Supporting regular learning of statistics
- Intensifying durability of professional level education related to statistics
- Developing education service focusing on users
- Keeping expanding education infrastructure