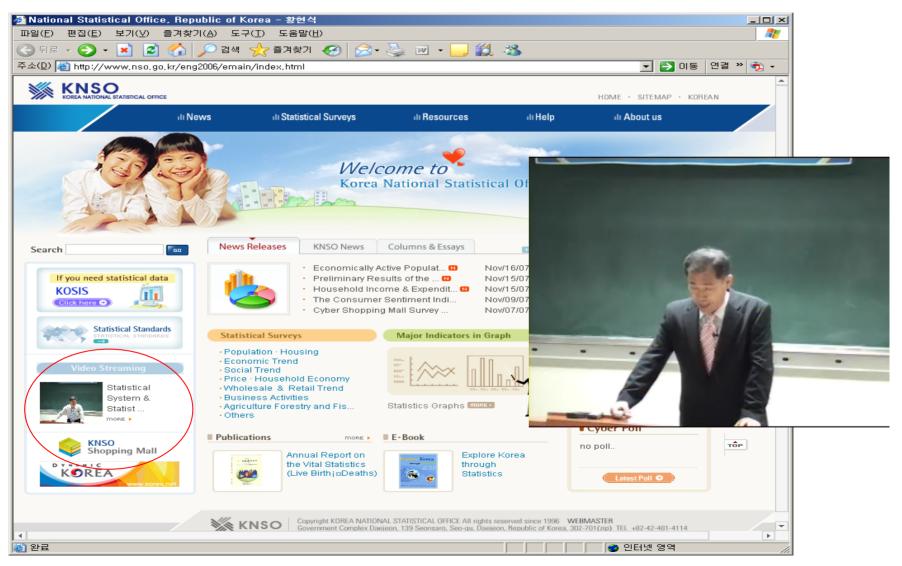

age and blocks for the old and feeble
- Convenient facilities including computer rooms, kiosk and ATM

## Exchange of materials.

- STI operate "Statistics and English" Lectures in English.
- All subject of Course makes e-Learning contents and video lecture.
- Video On Demand (VOD) service : KNSO homepage (English)
- Lecture, e-Book, pdf material : e-Learning Center of KSTI
- In my opinion, it's one of the e-Library formation.

## • <u>Contents (2007)</u>

- Statistical system & planning
- Sample design
- Statistics Quality Management
- Population statistics

- Employment Statistics
- Industrial production Index
- Integrated Management System for Establishment Statistics.
- Activities & Cooperation in international statistics Agencies

## VOD service http://<u>www.nso.go.kr</u> → english



## Lecture : e-Learning Center of STI <u>http://elearn.nso.go.kr</u> → [open study room]

| Norther Set