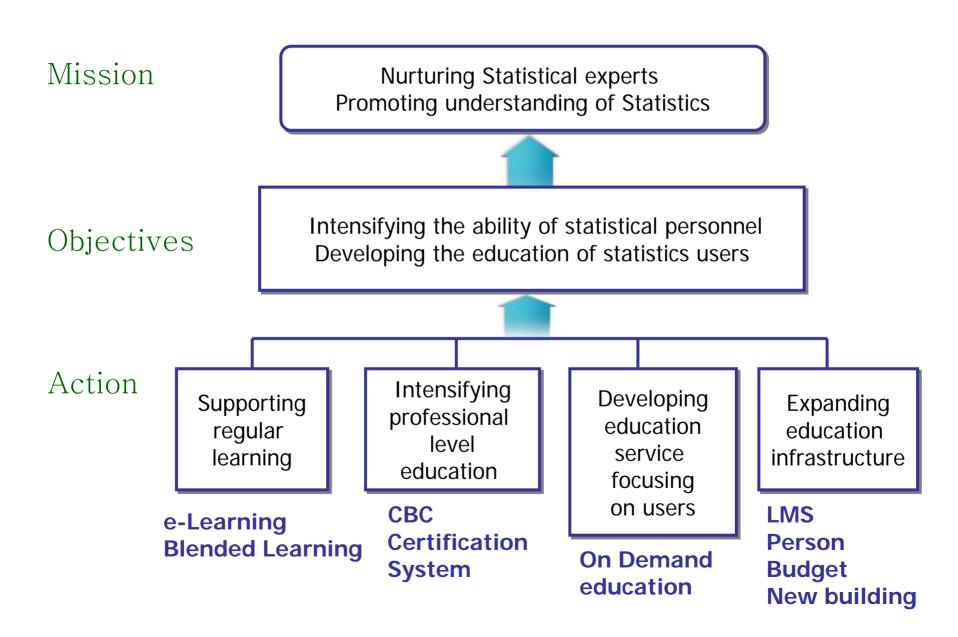

- 2005 : Reorganized into **STI (Statistical Training Institute)** under KNSO (Korea National Statistical Office)
- 2007 : Establishment of e-Learning Center

- Supporting regular learning of statistics
- Intensifying durability of professional level education related to statistics
- Developing education service focusing on users
- Keeping expanding education infrastructure

#### Course Goal

- Intensification of national statistical base and training of statistics professionals to raise statistical quality
- Promoting the understanding of statistics users by boosting statistical training