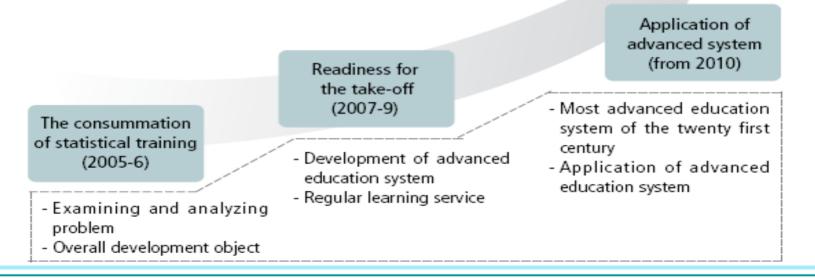

- 2005 : Reorganized into **STI (Statistical Training Institute)** under KNSO (Korea National Statistical Office)
- 2007 : Establishment of e-Learning Center

- Supporting regular learning of statistics
- Intensifying durability of professional level education related to statistics
- Developing education service focusing on users
- Keeping expanding education infrastructure